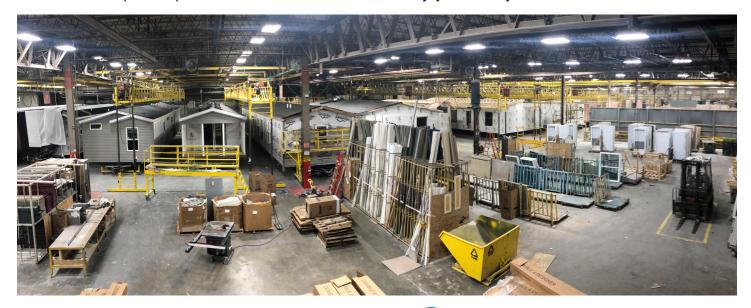

## OWFACILITY

With 290,000 square feet and 31 line positions, we are equipped to manufacture HUD homes, modulars, Canadian homes, and park models for Canada and the USA — all at our Nappanee, Indiana location. We installed new, high tech roofs in 2019 to keep our state-of-the-art facilities temperature-controlled so we may provide the best homes and park models to our customers. And for our valued employees, we have an on-site chiropractor plus new break rooms for them to enjoy on a daily basis.